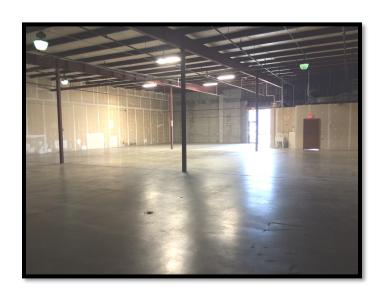

# 3045 C-D E. Chestnut Expressway

Springfield, MO 65802

- 6,500 SF
- Two (2) Dock Doors & One (1) Drive-In Door
- Estimated Monthly Payment: \$3,385.50

3045 C-D Warehouse (North View)

3045 C-D Warehouse (South View)