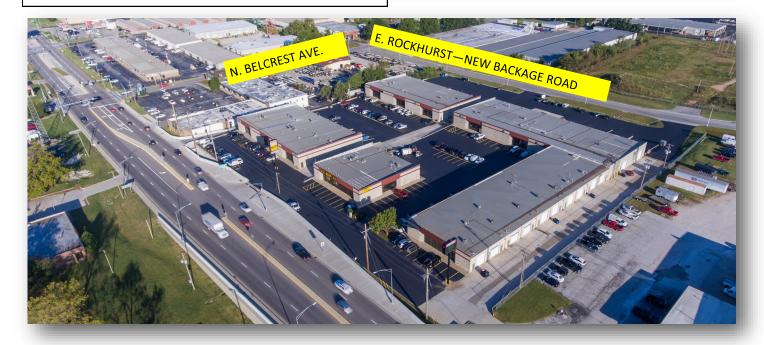

# 3045 C-D E. Chestnut Expressway

Springfield, MO 65802

- E. ROCKHURST—NEW BACKAGE ROAD WITH ACCESS TO BELCREST
- FULL ACCESS (WEST & EAST BOUND) ON CHESTNUT EXPRESSWAY

DIGITAL SIGNAGE

■ NORTH SIDE OF COMPLEX HARD SURFACED (PAVED)