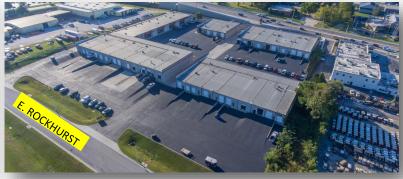

# 3045 C-D E. Chestnut Expressway

Springfield, MO 65802

- E. ROCKHURST—NEW BACKAGE ROAD WITH ACCESS TO BELCREST
- FULL ACCESS (WEST & EAST BOUND) ON CHESTNUT EXPRESSWAY

DIGITAL SIGNAGE

■ NORTH SIDE OF COMPLEX HARD SURFACED (PAVED)