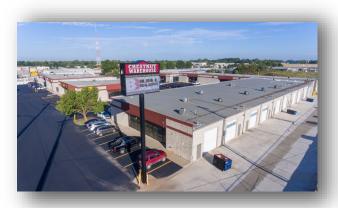

# 3045 C-D E. Chestnut Expressway

Springfield, MO 65802

- 6,500 SF
- Two (2) Dock Doors & One (1) Drive-In Door
- Estimated Monthly Payment: \$3,385.50

3045 C-D Warehouse (North View)

3045 C-D Warehouse (South View)