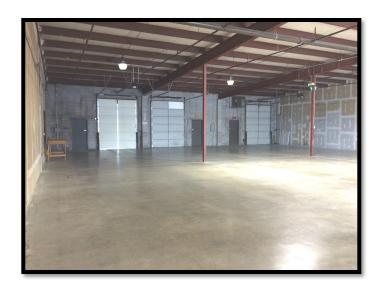

# 3045 C-D E. Chestnut Expressway

Springfield, MO 65802

- 6,500 SF
- Two (2) Dock Doors & One (1) Drive-In Door
- Estimated Monthly Payment: \$3,385.50

3045 C-D Warehouse (North View)

3045 C-D Warehouse (South View)