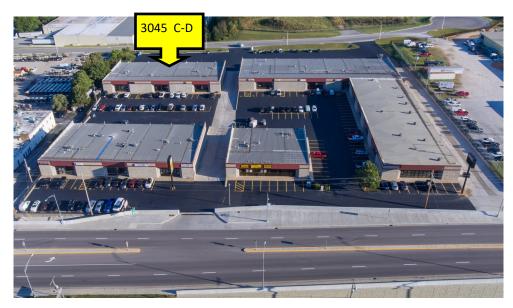

#### 3045 C-D E. Chestnut Expressway

Springfield, MO 65802

### HIGHLIGHTS

- 6,500 SF
- Located just west of Hwy 65 & Chestnut
- Two (2) Dock Doors
- One (1) 8' x 12' Drive-In Door
- Zoned IC Industrial Commercial
- $\blacksquare$  NNN \$1.25 / SF = \$677.00 / Month
- Lease Rate: \$5.00 / SF = \$2,708.50
- Estimated Monthly Payment = \$3,385.50

# 3045 C-D E. Chestnut Expressway

Springfield, MO 65802

- E. ROCKHURST—NEW BACKAGE ROAD WITH ACCESS TO BELCREST
- FULL ACCESS (WEST & EAST BOUND) ON CHESTNUT EXPRESSWAY

DIGITAL SIGNAGE

■ NORTH SIDE OF COMPLEX HARD SURFACED (PAVED)