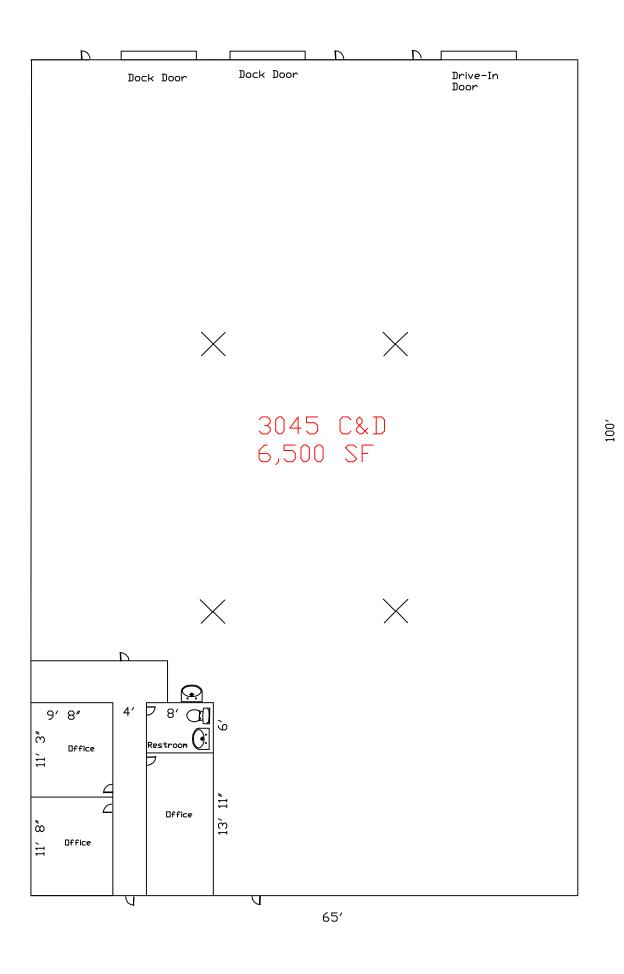

### HIGHLIGHTS

- 6,500 SF
- Located just west of Hwy 65 & Chestnut
- Two (2) Dock Doors
- One (1) 8' x 12' Drive-In Door
- Zoned IC Industrial Commercial
- $\blacksquare$  NNN \$1.25 / SF = \$677.00 / Month
- Lease Rate: \$5.00 / SF = \$2,708.50
- Estimated Monthly Payment = \$3,385.50

# 3045 C-D E. Chestnut Expressway

Springfield, MO 65802

- 6,500 SF
- Two (2) Dock Doors & One (1) Drive-In Door
- Estimated Monthly Payment: \$3,385.50

3045 C-D Warehouse (North View)

3045 C-D Warehouse (South View)